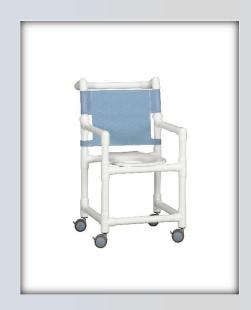

## **Product Description: Select Line Shower Chair**

| Technical Data    |         |  |
|-------------------|---------|--|
| Height:           | 38"     |  |
| Width:            | 21"     |  |
| Depth:            | 25"     |  |
| Weight:           | 24 lbs  |  |
| Seat Height:      | 20"     |  |
| Clearance:        | 17"     |  |
| Between the arms: | 17.25"  |  |
| Weight Capacity:  | 300 lbs |  |
| Ship Weight:      | 29 lbs  |  |
| Shipping Method:  | Parcel  |  |

## **Features:**

- 3" EZ Clean twin wheel casters, all locking
- Extended push bar for safe mobility
- Clip-on seat lifts and can be removed for cleaning
- Deluxe mesh backrest available in 9 colors

| Replacement Parts                      |  |
|----------------------------------------|--|
| LPCSET EZ 3 L – Replacement Caster Set |  |
| SC BKRST H – Replacement Backrest      |  |
| SC IPU SEAT – Replacement Seat         |  |
|                                        |  |