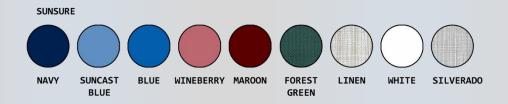

| Ordering Options                 |
|----------------------------------|
| ESC17                            |
| Specify backrest color selection |

## **Features:**

- 3" EZ Clean twin wheel casters, all locking
- Extended push bar for safe mobility
- Clip-on seat lifts and can be removed for cleaning
- Deluxe mesh backrest available in 9 colors

| Replacement Parts                      |  |
|----------------------------------------|--|
| LPCSET EZ 3 L – Replacement Caster Set |  |
| SC BKRST H – Replacement Backrest      |  |
| SC IPU SEAT – Replacement Seat         |  |
|                                        |  |